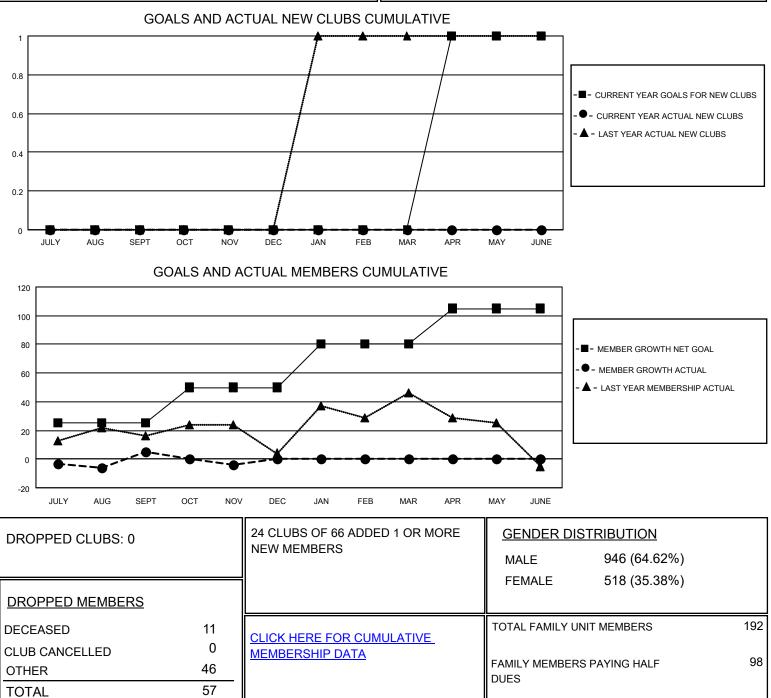

## LOCATION AUSTRALIA

District 201N2

Results as of: 11/30/2020

| Clubs                 |               |           |               | Members               |                        |                         |                                                    |
|-----------------------|---------------|-----------|---------------|-----------------------|------------------------|-------------------------|----------------------------------------------------|
| RESULTS FOR 2020-2021 |               |           |               | RESULTS FOR 2020-2021 |                        |                         |                                                    |
| QUARTER               | NEW CLUB GOAL | NEW CLUBS | DROPPED CLUBS | QUARTER MEM           | BER GROWTH NET<br>GOAL | MEMBER GROWTH<br>ACTUAL | DROPPED<br>MEMBERS ACTUAL<br>(including transfers) |
| JULY/AUG/SEPT         | 0             | 0         | 0             | JULY/AUG/SEPT         | 25                     | 44                      | 38                                                 |
| OCT/NOV/DEC           | 0             | 0         | 0             | OCT/NOV/DEC           | 25                     | 14                      | 19                                                 |
| JAN/FEB/MAR           | 0             | 0         | 0             | JAN/FEB/MAR           | 30                     | 0                       | 0                                                  |
| APR/MAY/JUNE          | 1             | 0         | 0             | APR/MAY/JUNE          | 25                     | 0                       | 0                                                  |